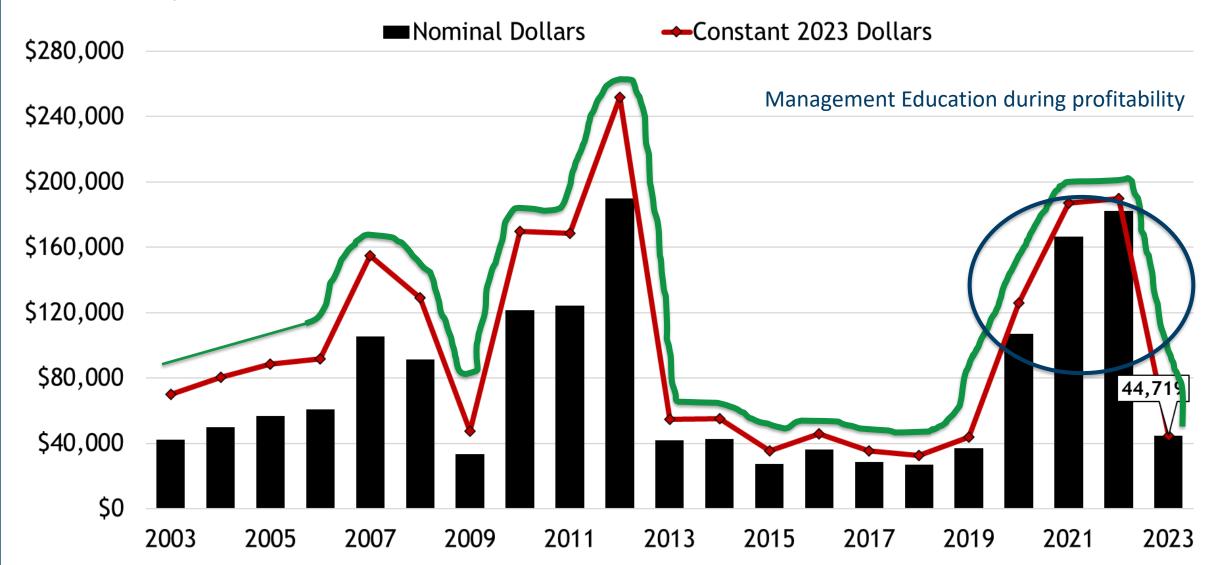

023** Farm Business Management Financial Analysis by County

The 2,317 producers
 who provided data for
 three MN regional
 reports are located in
 83 of Minnesota's 87
 counties.



## What do you like best about the program?

(MN FBM)



Data: Minnesota, All Farms





**FINBIN** 

## How much do you estimate you gain per year in combined increased income and reduced expenses from benchmarking your farm against other farms?

## Weighted average value of benchmarking:

• Producers: \$17,632

| Group          | Value    | 2016     |
|----------------|----------|----------|
| Beginners      | \$10,903 | \$9,007  |
| Organic        | \$20,727 | \$11,889 |
| Specialty crop | \$18,638 | \$13,367 |
| None apply     | \$20,552 | \$13,011 |
| All            | \$17,632 | \$12,169 |



















# MINNESOTA STATE Agricultural Centers of Excellence