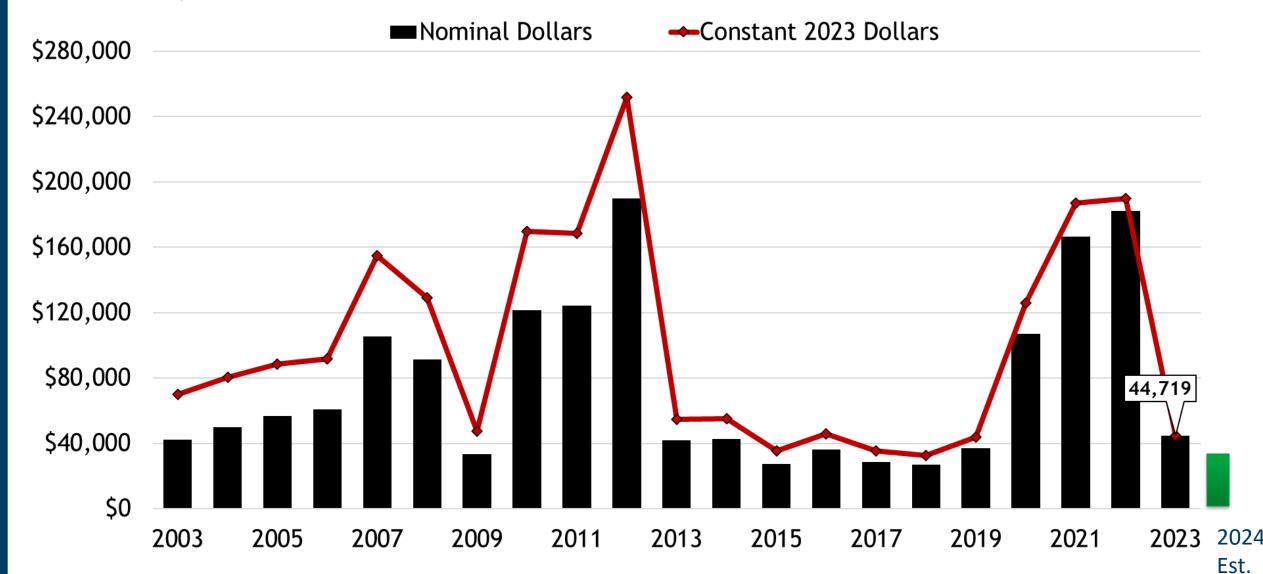

## How much do you estimate you gain per year in combined increased income and reduced expenses from benchmarking your farm against other farms?

## Weighted average value of benchmarking:

• Producers: \$17,632

| Group          | Value    | 2016     |
|----------------|----------|----------|
| Beginners      | \$10,903 | \$9,007  |
| Organic        | \$20,727 | \$11,889 |
| Specialty crop | \$18,638 | \$13,367 |
| None apply     | \$20,552 | \$13,011 |
| All            | \$17,632 | \$12,169 |