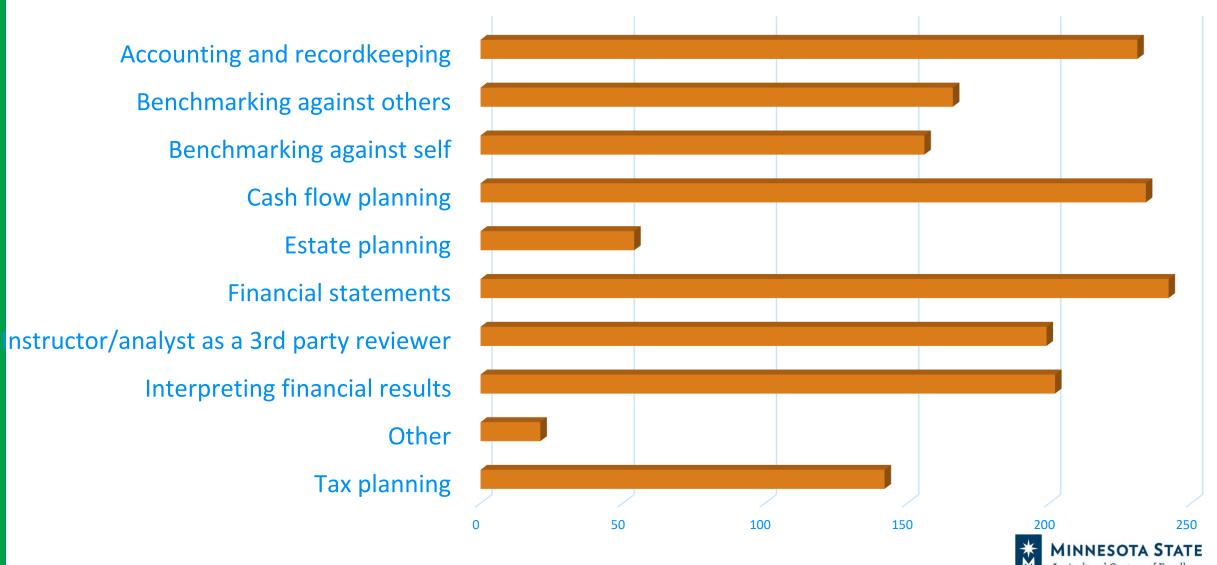

## What do you like best about the program?

(MN FBM)

Data: Minnesota, All Farms

**FINBIN** 