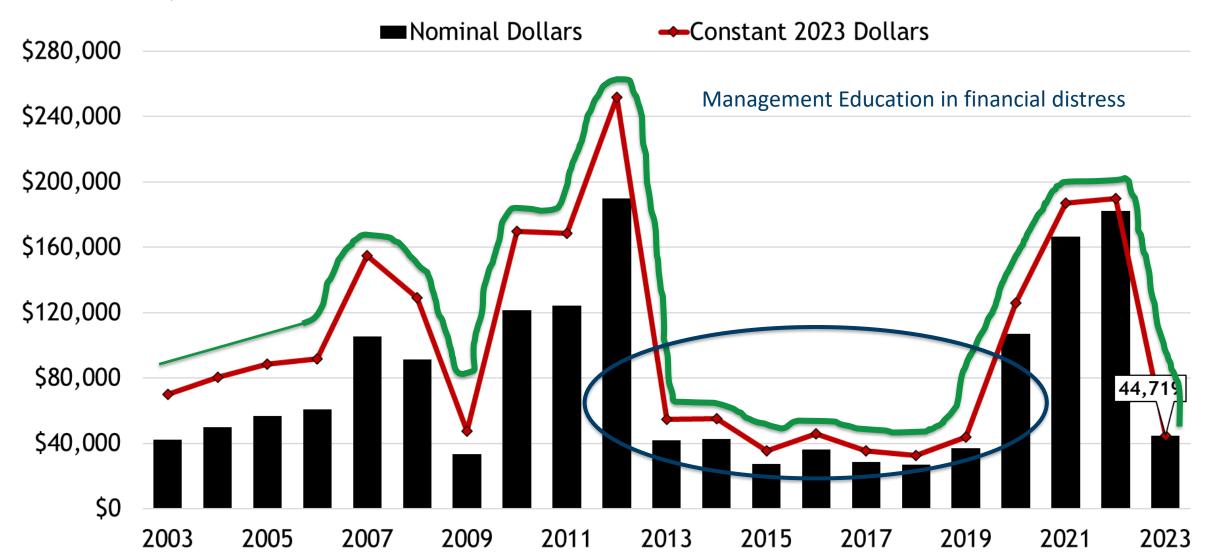

#### **2023** Farm Business Management Financial Analysis by County

The 2,317 producers
 who provided data for
 three MN regional
 reports are located in
 83 of Minnesota's 87
 counties.



## What do you like best about the program?

(MN FBM)



Data: Minnesota, All Farms





**FINBIN** 

## How much do you estimate you gain per year in combined increased income and reduced expenses from benchmarking your farm against other farms?

## Weighted average value of benchmarking:

• Producers: \$17,632

| Group          | Value    | 2016     |
|----------------|----------|----------|
| Beginners      | \$10,903 | \$9,007  |
| Organic        | \$20,727 | \$11,889 |
| Specialty crop | \$18,638 | \$13,367 |
| None apply     | \$20,552 | \$13,011 |
| All            | \$17,632 | \$12,169 |



















# MINNESOTA STATE Agricultural Centers of Excellence