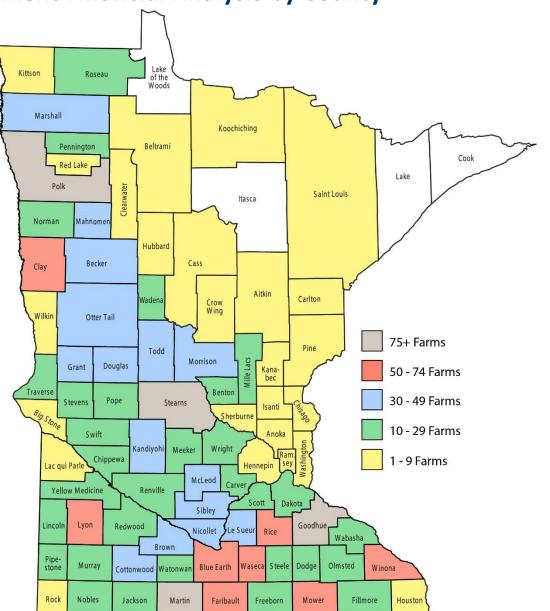

#### **2023** Farm Business Management Financial Analysis by County

The 2,317 producers
 who provided data for
 three MN regional
 reports are located in
 83 of Minnesota's 87
 counties.