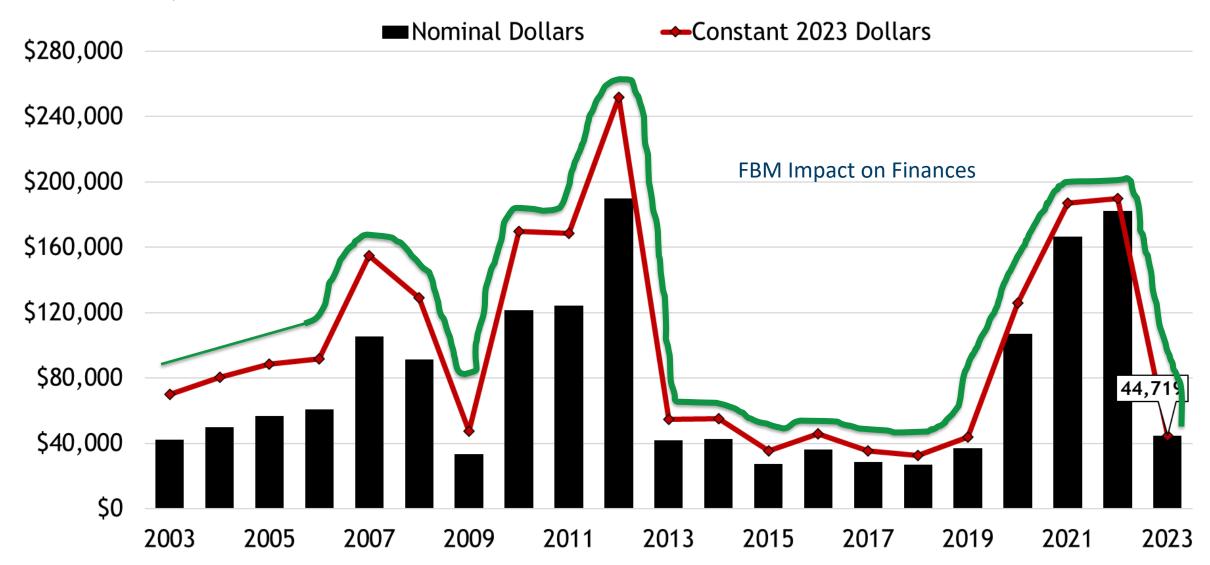

## How much do you estimate you gain per year in combined increased income and reduced expenses from benchmarking your farm against other farms?

## Weighted average value of benchmarking:

• Producers: \$17,632

| Group          | Value    | 2016     |
|----------------|----------|----------|
| Beginners      | \$10,903 | \$9,007  |
| Organic        | \$20,727 | \$11,889 |
| Specialty crop | \$18,638 | \$13,367 |
| None apply     | \$20,552 | \$13,011 |
| All            | \$17,632 | \$12,169 |