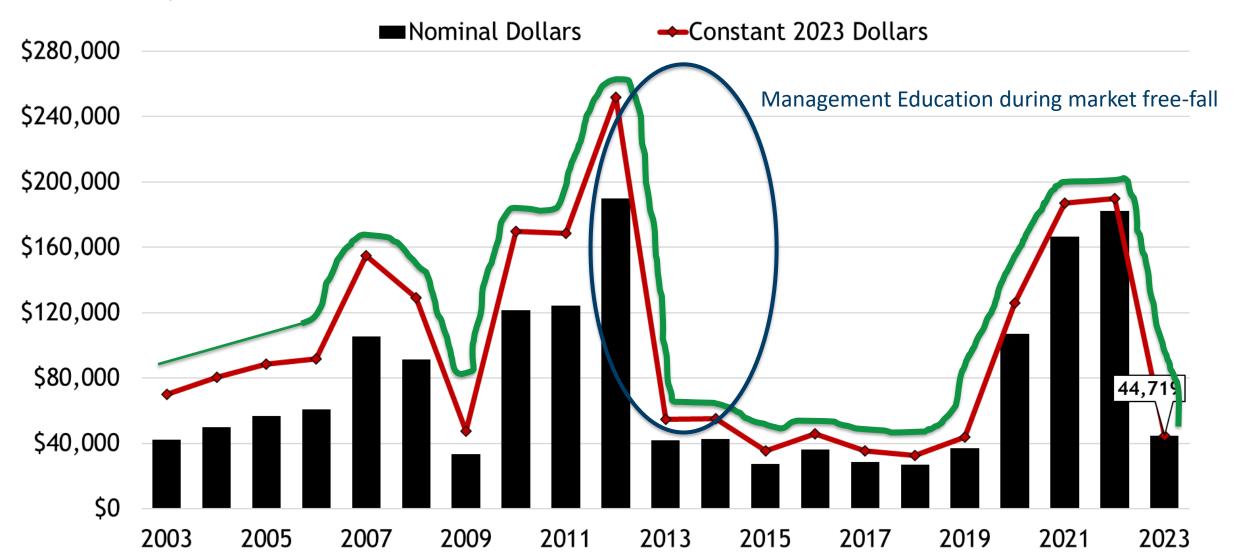

**2023** Farm Business Management Financial Analysis by County

The 2,317 producers
 who provided data for
 three MN regional
 reports are located in
 83 of Minnesota's 87
 counties.



## What do you like best about the program?

(MN FBM)



Data: Minnesota, All Farms





**FINBIN** 

## How much do you estimate you gain per year in combined increased income and reduced expenses from benchmarking your farm against other farms?

## Weighted average value of benchmarking:

• Producers: \$17,632

| Group          | Value    | 2016     |
|----------------|----------|----------|
| Beginners      | \$10,903 | \$9,007  |
| Organic        | \$20,727 | \$11,889 |
| Specialty crop | \$18,638 | \$13,367 |
| None apply     | \$20,552 | \$13,011 |
| All            | \$17,632 | \$12,169 |



















# MINNESOTA STATE Agricultural Centers of Excellence