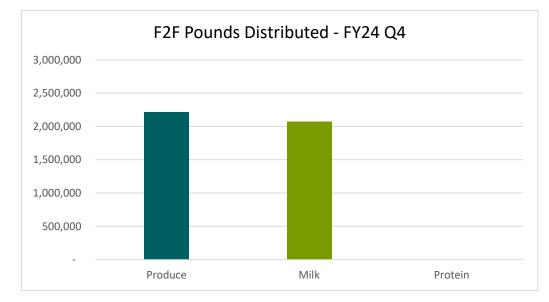

# Farm to Foodshelf (F2F) Quarterly Reporting

Q1: July 2024 - September 2024

No. of Suppliers Farmers

22

|         |           |               |    |          |               | Prop. Of |
|---------|-----------|---------------|----|----------|---------------|----------|
|         |           |               | R  | emaining | Total         | Total    |
|         | Pounds    | Spent         |    | Funds    | Budget        | Budget   |
| Produce | 2,211,369 | \$<br>515,033 | \$ | 414,167  | \$<br>929,200 | 55%      |
| Milk    | 2,070,489 | \$<br>687,176 | \$ | 211,274  | \$<br>898,450 | 76%      |
| Protein | -         | \$<br>-       | \$ | 168,300  | \$<br>168,300 | 0%       |