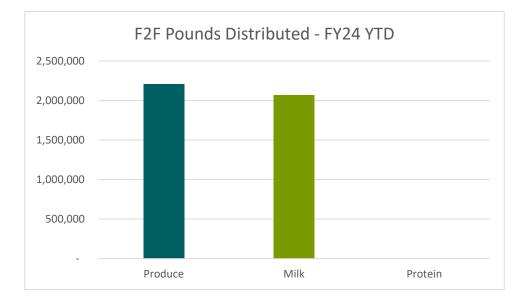

# Farm to Foodshelf (F2F) Quarterly Reporting

YTD: July 2024 - September 2024

|         |           |    |            | R  | emaining |    |            | Prop. Of<br>Total |
|---------|-----------|----|------------|----|----------|----|------------|-------------------|
|         | Pounds    | Fu | inds Spent |    | Funds    | То | tal Budget | Budget            |
| Produce | 2,211,369 | \$ | 515,033    | \$ | 414,167  | \$ | 929,200    | 55%               |
| Milk    | 2,070,489 | \$ | 687,176    | \$ | 211,274  | \$ | 898,450    | 76%               |
| Protein | -         | \$ | -          | \$ | 168,300  | \$ | 168,300    | 0%                |